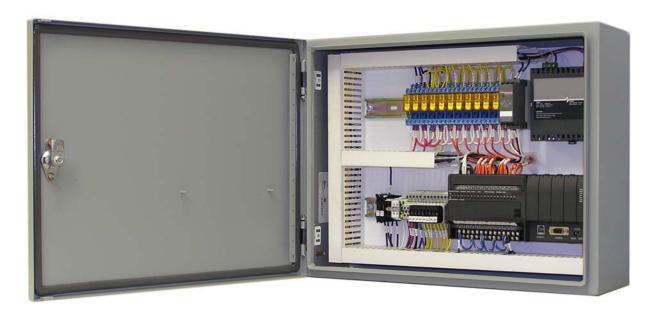

## DC-8: Heavy Duty Door Controller

## Features and Benefits

Controls up to eight doors in a minimal amount of space

Complete field installation diagrams for simple installation

Easy integration into most currently available potato and onion panels

UL Listed and thoroughly field tested

No proprietary components

Fused actuator outputs with fuse indicators for protection and easy diagnosis

Flexible door sequencing options—panel can open up to three doors at a time

Logic controller concurrently protected with both fused and relayed outputs

Two year warranty

| Specifications      |                            |
|---------------------|----------------------------|
| Physical Dimensions | 16"H x 20"W x 7"D          |
| Voltage Input       | 110 VAC single phase 60 Hz |
| Voltage Output      | 12-14 DC adjustable        |
| Current Rating      | 6 amp at 12 VDC            |
| Enclosure           | Nema 12                    |
| List Price          | \$2,355.00 FOB Kennewick   |