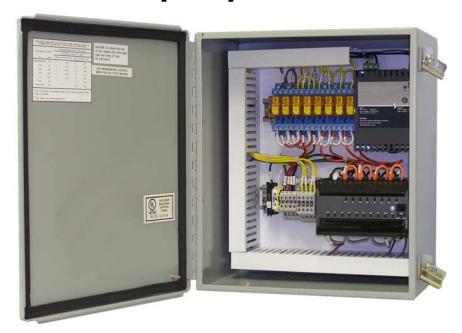

## Features and Benefits

Controls up to four doors in a minimal amount of space

Complete field installation diagrams for simple installation

Easy integration into most currently available potato and onion panels

UL Listed and thoroughly field tested

No proprietary components

Fused actuator outputs with fuse indicators for protection and easy diagnosis

Flexible door sequencing options—panel can open up to three doors at a time

Logic controller concurrently protected with both fused and relayed outputs

Two year warranty

## Specifications Physical Dimensions 14"H x 12"W x 8"D Voltage Input 110 VAC single phase 60 Hz Voltage Output 12-14 DC adjustable Current Rating 6 amp at 12 VDC Enclosure Nema 12 List Price \$1,807.00 FOB Kennewick