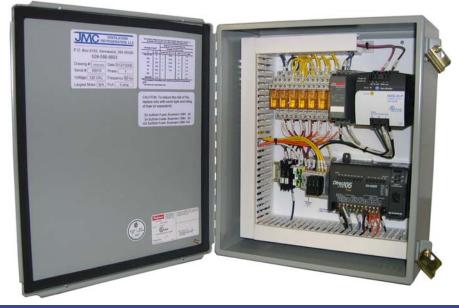

## DC-3 : Heavy Duty Door Controller

## Features and Benefits

Controls up to three doors in a minimal amount of space

Complete field installation diagrams for simple installation

Easy integration into most currently available potato and onion panels

UL Listed and thoroughly field tested

No proprietary components

Fused actuator outputs with fuse indicators for protection and easy diagnosis

Flexible door sequencing options—panel can open up to three doors at a time

Logic controller concurrently protected with both fused and relayed outputs

Ethernet communications available

Two year warranty

## Specifications

| -                   |                            |
|---------------------|----------------------------|
| Physical Dimensions | 14"H x 12"W x 8"D          |
| Voltage Input       | 110 VAC single phase 60 Hz |
| Voltage Output      | 12-15 DC adjustable        |
| Current Rating      | 6 amp at 12 VDC            |
| Enclosure           | Nema 12                    |
| List Price          | \$1550.54 FOB Kennewick    |
|                     |                            |